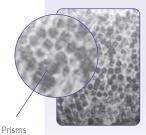

# Greater luster for whiter, brighter teeth<sup>2,3</sup>

Zygo® non-contact profilometry intensity map profiles

Enamel surface before prophy polishing

After prophy polishing with leading prophy paste

After prophy polishing with Enamel Pro®

Intercrystalline spaces between the prisms have been filled in for an intense polish and shine