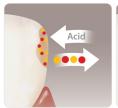

## Enamel Pro® Prophy Paste

Enamel Pro with Dual Action Power is different. It's the only prophy paste that effectively removes stains and repairs enamel. With its unique formulation with ACP (amorphous calcium phosphate) technology, Enamel Pro promotes 31% more fluoride uptake which helps repair the tooth surface<sup>1</sup> for brighter, whiter smiles.

Dual Action Power = Effective Stain Removal + Enamel Repair powered by ACP Technology

Effective stain removal Superior polish for brighter, whiter, more lustrous smiles <sup>2,3</sup>

Provides amorphous calcium phosphate (ACP) Helps repair enamel through fluoride uptake