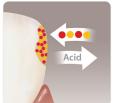

## Enamel Pro® Prophy Paste

Enamel Pro with Dual Action Power is different. It's the only prophy paste that effectively removes stains and repairs enamel. With its unique formulation with ACP (amorphous calcium phosphate) technology, Enamel Pro promotes 31% more fluoride uptake which helps repair the tooth surface<sup>1</sup> for brighter, whiter smiles.

Dual Action Power = Effective Stain Removal + Enamel Repair powered by ACP Technology

Effective stain removal Superior polish for brighter, whiter, more lustrous smiles <sup>2,3</sup>

Provides amorphous calcium phosphate (ACP) Helps repair enamel through fluoride uptake