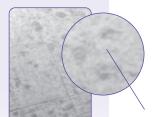

# Greater luster for whiter, brighter teeth<sup>2,3</sup>

Zygo® non-contact profilometry intensity map profiles

Enamel surface before prophy polishing

After prophy polishing with leading prophy paste

After prophy polishing with Enamel Pro®

Intercrystalline spaces between the prisms have been filled in for an intense polish and shine